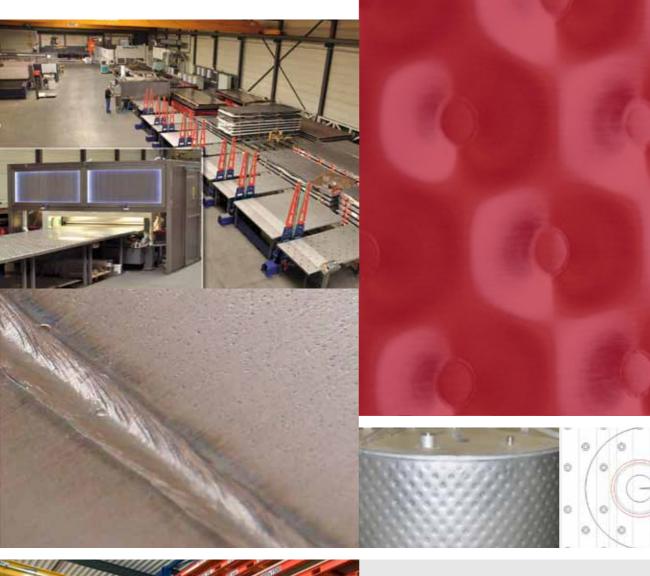

### Machine

Daussiny developed and built its own laser welding unit. Together with the laser supplier and other top rank suppliers, a highly reliable production unit has been realised. The maximum size of the plate material we can process is  $2000 \times 14000$  mm. The thickness of the upper plate can vary from 0,8 mm to 3 mm. The bottom plate can have a thickness of 0,8 mm to 15 mm.

### **Fast delivery**

Due to our high speed laser welding unit combined with our in-house laser cutting capability up to 3000 x 12000 mm and a large stock of material we can guarantee fast delivery.

# Pillowplate

In-house laser cutting up to 3000 x 12000 mm.

Stock material stainless steel

Modern Technology

**High Quality** 

**Fast Delivery** 

Daussiny Laser Welding B.V. Visiting address: Handelskade Noord 1 7547 AV Enschede PO Box 208 7500 AE Enschede The Netherlands Tel.: +31 53 20 30 670