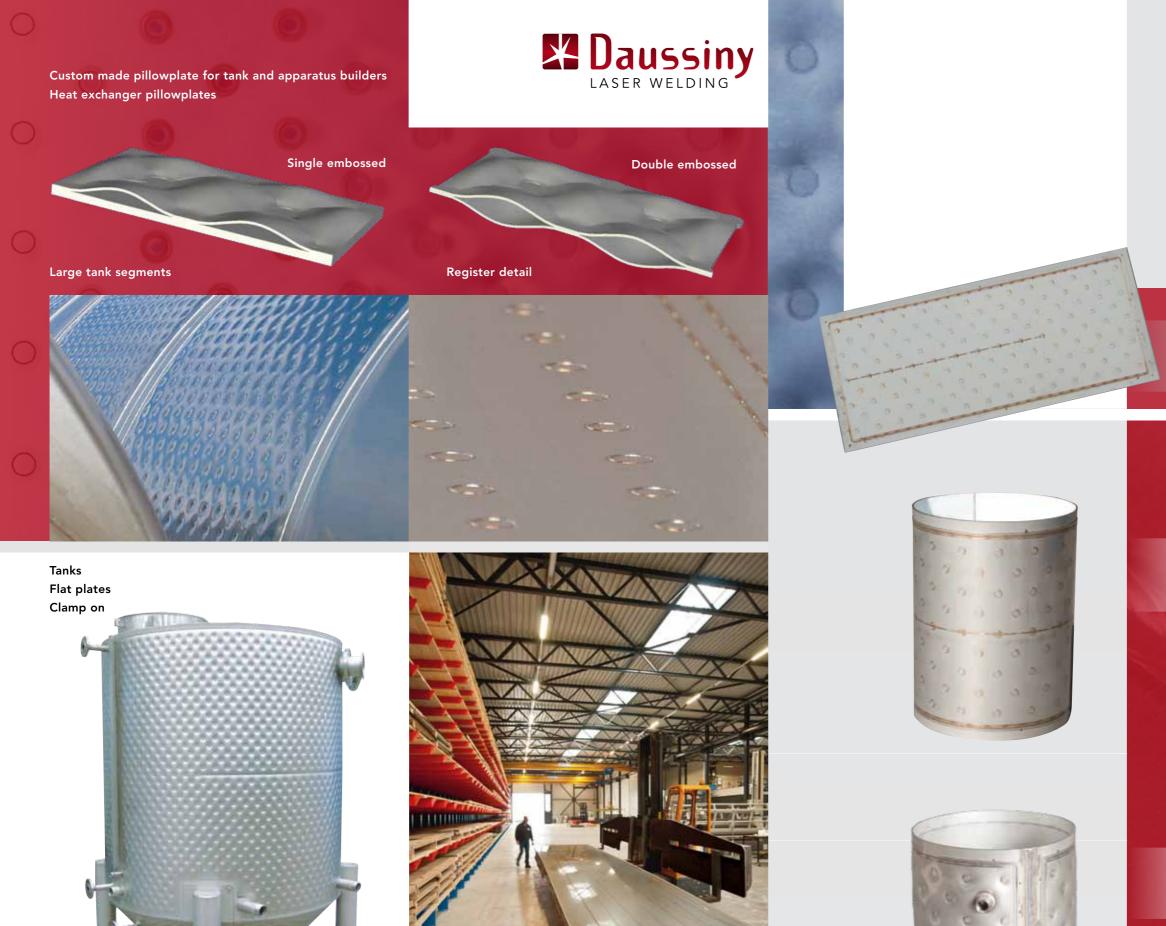

## Making a tank with Pillowplate in three easy steps

Design Product drawing

### Forming the product

Making connections and inflating of the pillowplate