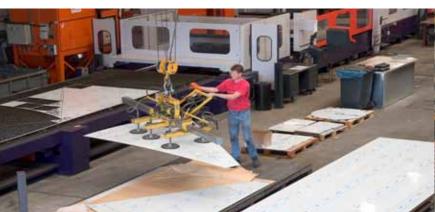

### Machine

Daussiny developed and built its own laser welding unit. Together with the laser supplier and other top rank suppliers, a highly reliable production unit has been realised. The maximum size of the plate material we can process is  $2000 \times 14000$  mm. The thickness of the upper plate can vary from 0,8 mm to 3 mm. The bottom plate can have a thickness of 0,8 mm to 15 mm.

### **Fast delivery**

Due to our high speed laser welding unit combined with our in-house laser cutting capability up to 3000 x 12000 mm and a large stock of material we can guarantee fast delivery.

# Pillowplate





In-house laser cutting up to 3000 x 12000 mm.

Stock material stainless steel



Modern Technology

**High Quality** 

**Fast Delivery** 

Daussiny Laser Welding B.V. Visiting address: Handelskade Noord 1 7547 AV Enschede PO Box 208 7500 AE Enschede The Netherlands Tel.: +31 53 20 30 670

Fax: +31 53 20 30 671

www.pillowplate.com info@pillowplate.com





# Pillowplate











## Making a tank with Pillowplate in three easy steps



Design Product drawing





### Forming the product

Making connections and inflating of the pillowplate